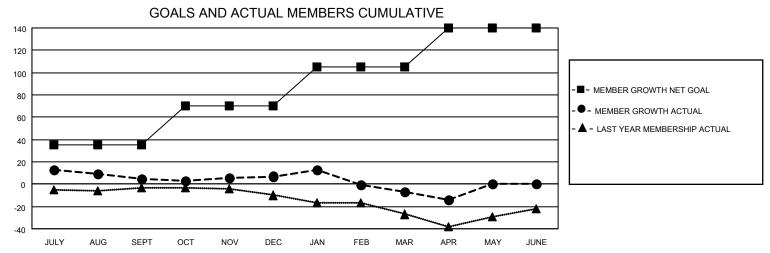

## MONTHLY MEMBERSHIP PROGRESS REPORT

LOCATION TEXAS District 2 E1 Results as of: 4/30/2022

| Clubs RESULTS FOR 2021-2022 |   |   |   | Members RESULTS FOR 2021-2022 |    |    |    |
|-----------------------------|---|---|---|-------------------------------|----|----|----|
|                             |   |   |   |                               |    |    |    |
| JULY/AUG/SEPT               | 0 | 0 | 0 | JULY/AUG/SEPT                 | 35 | 30 | 24 |
| OCT/NOV/DEC                 | 0 | 0 | 0 | OCT/NOV/DEC                   | 35 | 19 | 17 |
| JAN/FEB/MAR                 | 0 | 0 | 0 | JAN/FEB/MAR                   | 35 | 38 | 48 |
| APR/MAY/JUNE                | 2 | 0 | 0 | APR/MAY/JUNE                  | 35 | 16 | 22 |